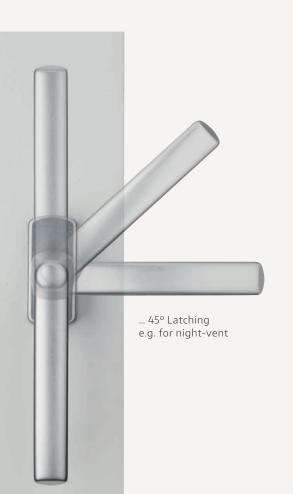

### Optionally with locking button, locking cylinder or 45° latching

Increased security – in the event of a burglary attempt, the locking button and cylinder provide protection against moving of the cam in the hardware and make it more difficult to turn the window handle from the outside.