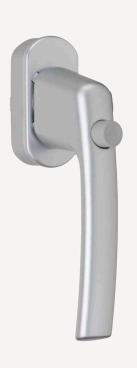

### Optionally with locking button, locking cylinder or 45° latching

Increased security – in the event of a burglary attempt, the locking button and cylinder provide protection against moving of the cam in the hardware and make it more difficult to turn the window handle from the outside.