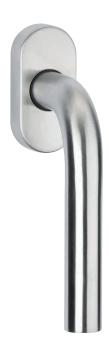

# **Emotion handle range Diversity in design**

RHAPSODY Combines flowing forms with pleasant haptics

**HARMONY**As a classic, it meets many requirements – from timeless to modern architecture

**UNITY** 

Three design variants made of high quality stainless steel – available with or without locking cylinder

### Variety of materials

ALUMINIUM

Wide variety of colours, wear-resistant surface, anodized or powder-coated

PVC

Robust and easy-care surface

STAINLESS STEEL

High corrosion protection, modern look