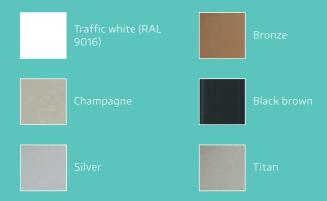

### Variety of colours

Colours for anodized or lacquered surfaces

Bronze

Silver

Champagne

Titan

## Colours for powder-coated surfaces and plastic surfaces

Traffic white (RAL 9016)

Grey-brown (RAL 8019)

Slight colour deviations are possible due to printing reasons