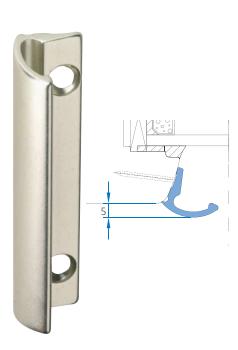

#### **Pull handles**

With our versatile pull handles, balcony/terrace doors are easily closed from the outside.

**LIGHT**Made of plastic,concealed screwing, low overall height.

**BASE**Made of aluminium, surface anodized or powder coated. Striking design, universally applicable.

**SOFT**Made of aluminium, surface anodized or powder coated. Rounded design, low overall height.

**SOFT-L**Like the SOFT model, but with wider mounting surface. Especially suitable for timber-alu and PVC-alu windows.