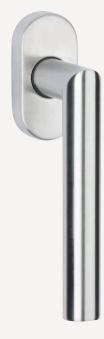

# **Emotion handle range Diversity in design**

RHAPSODY Combines flowing forms with pleasant haptics

**HARMONY**As a classic, it meets many requirements – from timeless to modern architecture

**UNITY** 

Three design variants made of high quality stainless steel – available with or without locking cylinder

### Variety of materials

ALUMINIUM

Wide variety of colours, wear-resistant surface, anodized or powder-coated

PVC

Robust and easy-care surface

STAINLESS STEEL

High corrosion protection, modern look