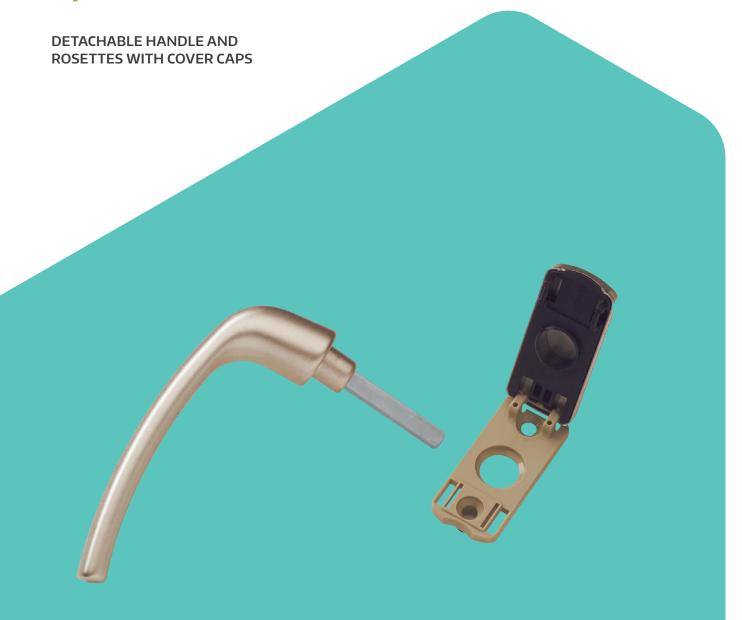

#### **Individualisation**

Do you want to set an example? Then, we'll place your logo in the spotlight.

INJECTED WITH COVER PLATE (PVC)

EMBOSSING ON COVER PANEL (ALU)

**PRINTED** 