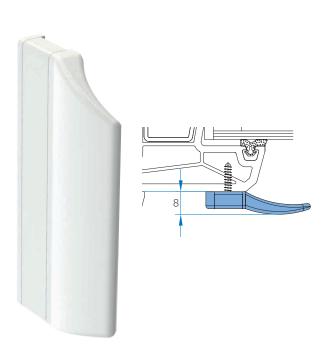

#### **Pull handles**

With our versatile pull handles, balcony/terrace doors are easily closed from the outside.

**LIGHT**Made of plastic,concealed screwing, low overall height.

**BASE**Made of aluminium, surface anodized or powder coated. Striking design, universally applicable.

**SOFT**Made of aluminium, surface anodized or powder coated. Rounded design, low overall height.

**SOFT-L**Like the SOFT model, but with wider mounting surface. Especially suitable for timber-alu and PVC-alu windows.