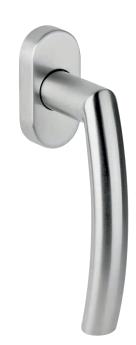

# **Emotion handle range Diversity in design**

RHAPSODY Combines flowing forms with pleasant haptics

**HARMONY**As a classic, it meets many requirements – from timeless to modern architecture

**UNITY** 

Three design variants made of high quality stainless steel – available with or without locking cylinder