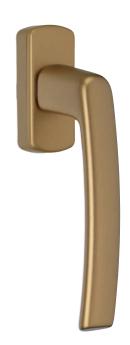

# **Emotion handle range Diversity in design**

RHAPSODY Combines flowing forms with pleasant haptics

**HARMONY**As a classic, it meets many requirements – from timeless to modern architecture

**UNITY** 

Three design variants made of high quality stainless steel – available with or without locking cylinder

### Variety of materials

ALUMINIUM

Wide variety of colours, wear-resistant surface, anodized or powder-coated

PVC

Robust and easy-care surface

STAINLESS STEEL

High corrosion protection, modern look