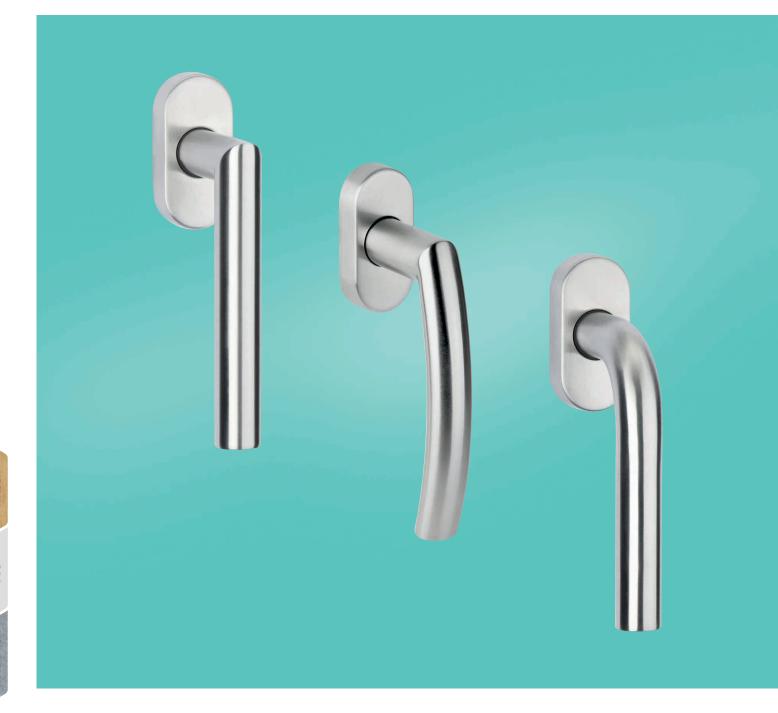

# **Emotion handle range Diversity in design**

RHAPSODY Combines flowing forms with pleasant haptics

**HARMONY**As a classic, it meets many requirements – from timeless to modern architecture

**UNITY** 

Three design variants made of high quality stainless steel – available with or without locking cylinder