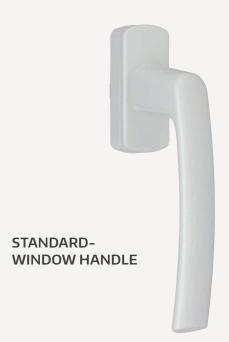

# **Emotion handle range Diversity in design**

RHAPSODY Combines flowing forms with pleasant haptics

**HARMONY**As a classic, it meets many requirements – from timeless to modern architecture

**UNITY** 

Three design variants made of high quality stainless steel – available with or without locking cylinder