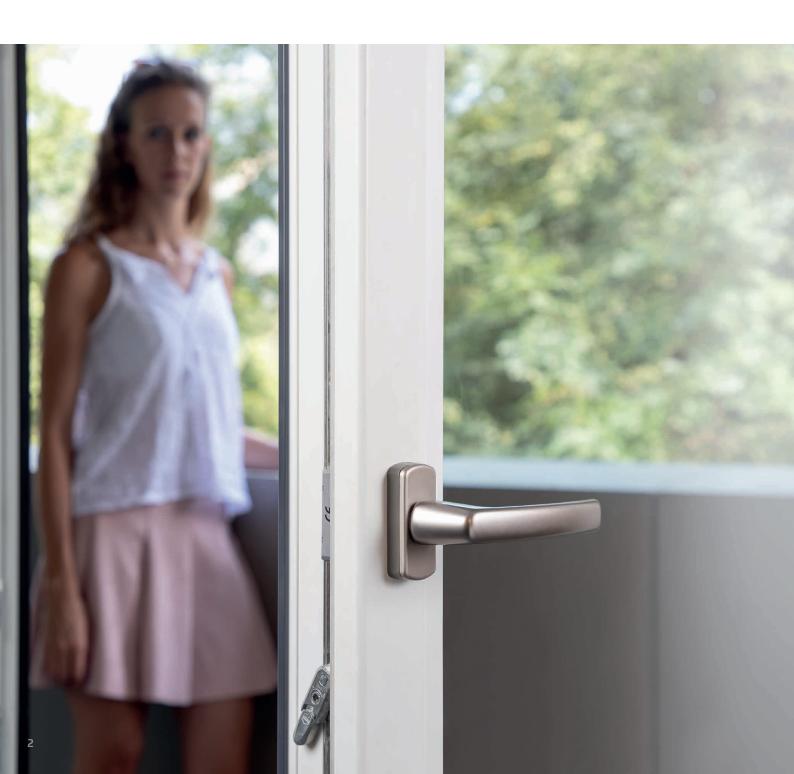

## **EMOTION**

Your window handles

A harmonious window elegantly blends the inside and outside. Above all, the handle gives it a beautiful appearance when shape, colour and material match the architecture. We offer you the right solution for every requirement and all materials (timber, aluminium, PVC, timber-aluminium, PVC-aluminium). Whether discreet or eye-catching, with Emotion handles from MACO you always have a good grip.