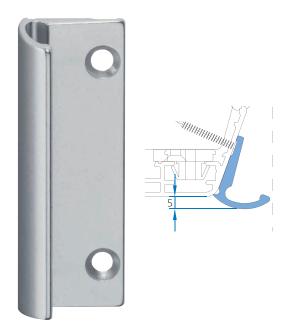

#### **Pull handles**

With our versatile pull handles, balcony/terrace doors are easily closed from the outside.

**LIGHT**Made of plastic,concealed screwing, low overall height.

**BASE**Made of aluminium, surface anodized or powder coated. Striking design, universally applicable.

**SOFT**Made of aluminium, surface anodized or powder coated. Rounded design, low overall height.

**SOFT-L**Like the SOFT model, but with wider mounting surface. Especially suitable for timber-alu and PVC-alu windows.