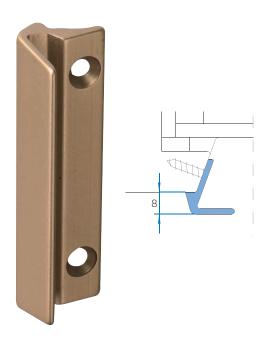

#### **Pull handles**

With our versatile pull handles, balcony/terrace doors are easily closed from the outside.

**LIGHT**Made of plastic,concealed screwing, low overall height.

**BASE**Made of aluminium, surface anodized or powder coated. Striking design, universally applicable.

**SOFT**Made of aluminium, surface anodized or powder coated. Rounded design, low overall height.

**SOFT-L**Like the SOFT model, but with wider mounting surface. Especially suitable for timber-alu and PVC-alu windows.