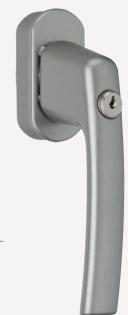

#### **SECURITY WINDOW HANDLE**

For burglar-resistant windows according to EN 13126-3 – safe against tearing and turning up to 100 Nm)!

### Optionally with locking button, locking cylinder or 45° latching

Increased security – in the event of a burglary attempt, the locking button and cylinder provide protection against moving of the cam in the hardware and make it more difficult to turn the window handle from the outside.