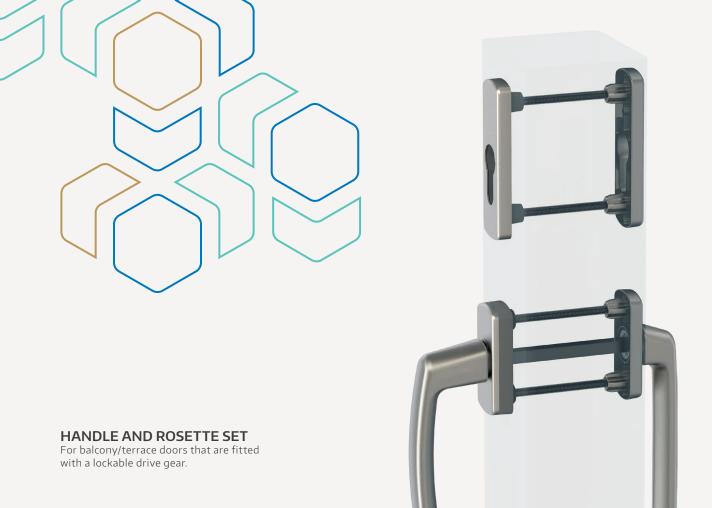

#### **Pull handles**

With our versatile pull handles, balcony/terrace doors are easily closed from the outside.

**LIGHT**Made of plastic,concealed screwing, low overall height.

**BASE**Made of aluminium, surface anodized or powder coated. Striking design, universally applicable.

**SOFT**Made of aluminium, surface anodized or powder coated. Rounded design, low overall height.

**SOFT-L**Like the SOFT model, but with wider mounting surface. Especially suitable for timber-alu and PVC-alu windows.