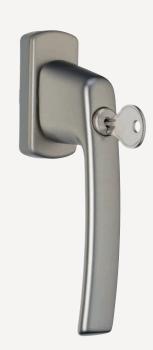

# **Emotion handle range Diversity in design**

RHAPSODY Combines flowing forms with pleasant haptics

**HARMONY**As a classic, it meets many requirements – from timeless to modern architecture

**UNITY** 

Three design variants made of high quality stainless steel – available with or without locking cylinder

#### **SECURITY WINDOW HANDLE**

For burglar-resistant windows according to EN 13126-3 – safe against tearing and turning up to 100 Nm)!

### Optionally with locking button, locking cylinder or 45° latching

Increased security – in the event of a burglary attempt, the locking button and cylinder provide protection against moving of the cam in the hardware and make it more difficult to turn the window handle from the outside.