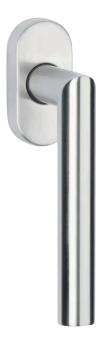

# **Emotion handle range Diversity in design**

RHAPSODY Combines flowing forms with pleasant haptics

**HARMONY**As a classic, it meets many requirements – from timeless to modern architecture

**UNITY** 

Three design variants made of high quality stainless steel – available with or without locking cylinder

### Variety of materials

ALUMINIUM

Wide variety of colours, wear-resistant surface, anodized or powder-coated

PVC

Robust and easy-care surface

STAINLESS STEEL

High corrosion protection, modern look