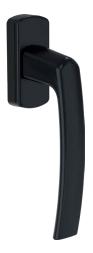

## Our black beauties - available in the standard range

Powder-coated handles Powder-coated hinge sides

Black fittings and hardware are easy to clean and dirt-resistant.

Questions? Your MACO customer advisor will be happy to help you.