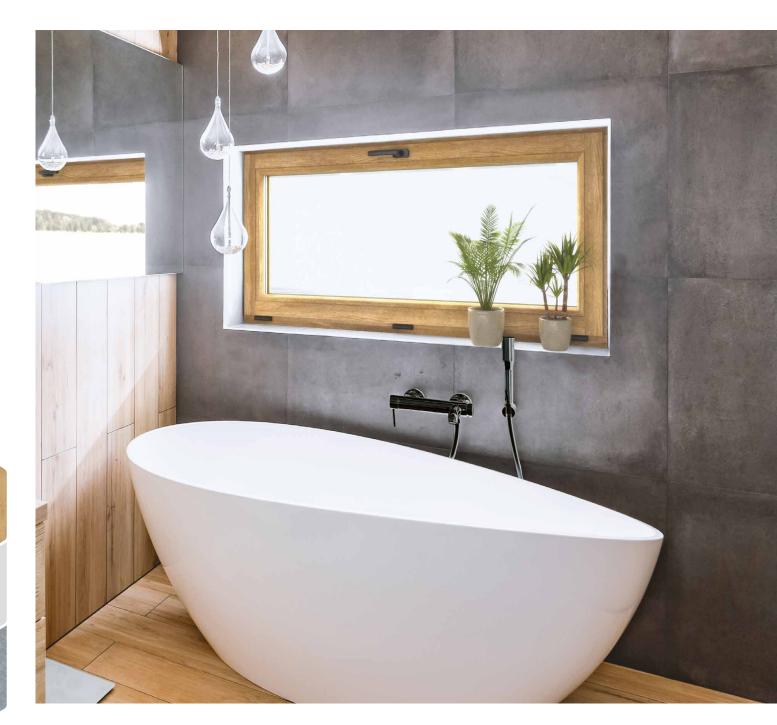

## Fittings and hardware in black

THE **ON-TREND ACCENT** 

## On-trend colour? Black!

Minimalist, elegant, modern. Stylish black has long been a firm favourite in the world of fashion – and now it has also taken architecture by storm: the on-trend colour turns fittings and hardware into eye-catching design accents. It's as bold a statement as you can make.