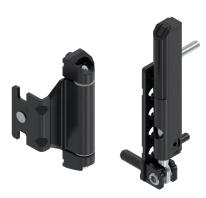

## Our black beauties - available in the standard range

Powder-coated handles Powder-coated hinge sides

Black fittings and hardware are easy to clean and dirt-resistant.

Questions? Your MACO customer advisor will be happy to help you.