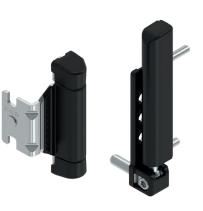

## Our black beauties - available in the standard range

Powder-coated handles Powder-coated hinge sides

Black fittings and hardware are easy to clean and dirt-resistant.

Questions? Your MACO customer advisor will be happy to help you.