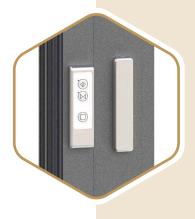

#### Individual selection of controls

3-button, 1-button or keypad: You can choose from these three control elements to operate and activate the **MACO Comfort Drive drive units** directly on the casement door. As part of a smart home system, the drive units can also be conveniently and securely controlled via an app.