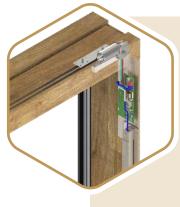

# **Drive units for greater ease of use MACO Comfort Drive**

# **Easy automatic** operation

Lift & slide heavy doors with the touch of a button: MACO Comfort Drive drive units make it effortless, quiet and secure. The drive units independently move sash weights of up to 440 kg – and stay hidden, where desired. The drive solutions can be concealed by fitting them directly in the frame, or they can be surface-mounted. Smart home integration, including control via app, takes ease of use to the next level.

#### **Automatic support**

MACO Comfort Drive drive units are available in two versions. With the "HS" version, all lifting and sliding movements are fully automatic via the touch of a button or app control. The "S" version works semi-automatically and handles the strenuous effort required to slide the sashes open and shut. Lifting and unlocking is performed manually.