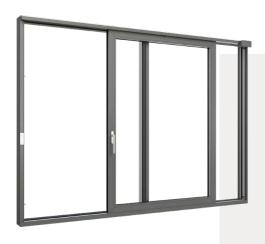

#### 01 High compatibility

Whether for timber, timber-aluminium or uPVC sliding doors: The drive units are compatible with various hardware and threshold solutions.

#### 02 Ouick installation

Always a perfect fit: The modular design and simple electrical connections make for quick installation.