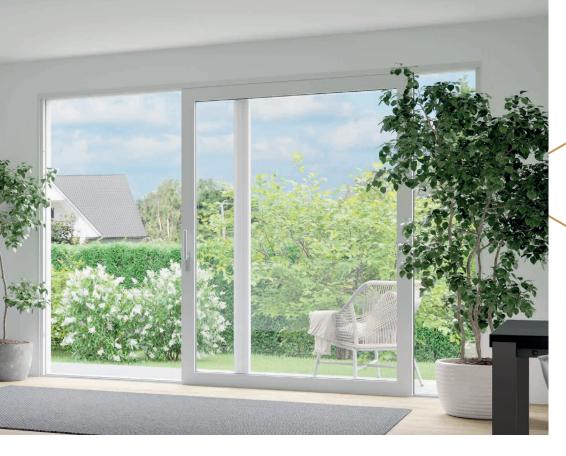

#### 02 High ease of use

At the touch of a button and via app: Motorised opening and closing of heavy sliding doors with no effort required and virtually no sound.

## **Built-in security**

Good feeling: The integrated crush guard protection for sash weights of up to 330 kg means safety for children and pets. Equally reassuring is the ability to unlock and open the casement doors manually in the event of a power failure.