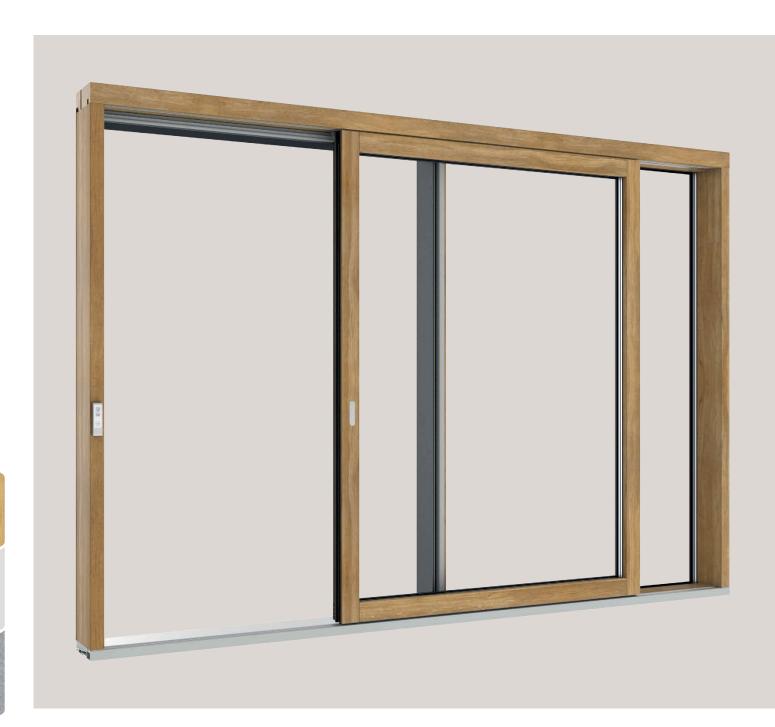

# **Drive units for greater ease of use MACO Comfort Drive**

# **Easy automatic** operation

Lift & slide heavy doors with the touch of a button: MACO Comfort Drive drive units make it effortless, quiet and secure. The drive units independently move sash weights of up to 440 kg – and stay hidden, where desired. The drive solutions can be concealed by fitting them directly in the frame, or they can be surface-mounted. Smart home integration, including control via app, takes ease of use to the next level.

#### 03 Wide variety of uses

Suitable for Diagram A and Diagram C: Drive units for lift & slide elements for profile thicknesses from 56-110 mm.