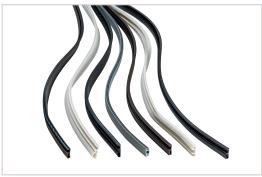

#### Weather seals

Energy saving, with sound insulation and comfort: **MACO Adapta weather seals** offer all this in a variety of materials and designs for custom-tailored solutions.