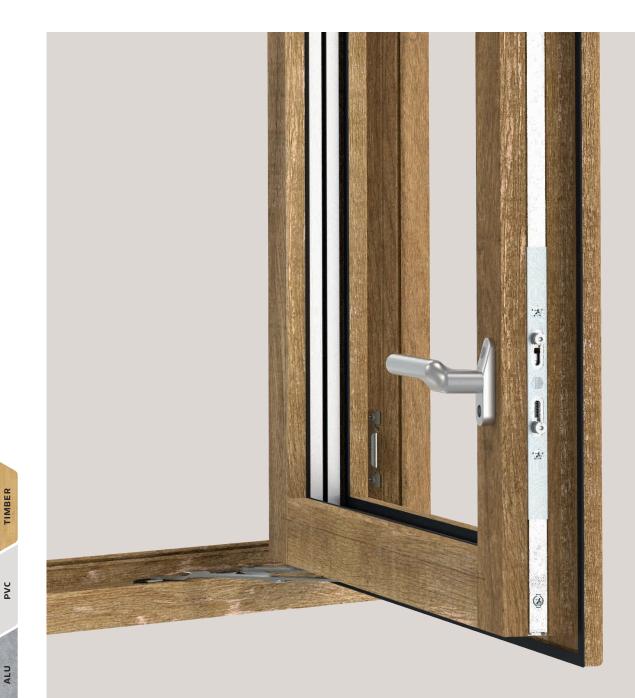

# Hardware for windows that open to the outside

With **MACO Espags MKV**, we offer a system of locking solutions for windows that open to the outside, also known as casement windows. Different requirements are placed on the locking mechanism for this type of window. Our easy-to-use system handles this superbly and provides a basis for various window solutions that combine quality, ease of use and security with fast installation. The MK refers to the German term "Multi Kantenverschlüsse" (multi-espagnolettes) and the V represents the 5th generation of Multi espagnolettes, with which we have been setting standards for decades.

## MACO Espags MKV telescopic

**MKV telescopic** is our espagnolette with telescoping hardware. This means it can be conveniently adjusted to the frame length without needing to cut any material. This results in faster installation and also allows for more slender window profiles. And these, in turn, are lighter in weight and in appearance – making for greater ease of use and a more elegant design.

#### MACO Espags MKV croppable

**MKV croppable** is our simple espagnolette specially designed for cutting to length. Removal of material to adapt it to the frame length is therefore intended and possible at any time. This also leads to faster installation as there is no need to drill around corners (any more). Like all of our espagnolettes, it allows for narrower window profiles and therefore greater ease of use and a more elegant design.

#### **MACO Espags MKV Rail**

**MKV Rail** is our espagnolette in a variety of versions. Thanks to this construction and functional design, it offers an especially high level of burglary protection with the same ease of use: simply turn the window handle 90° and the window is secured in several places at once. **MKV Rail** is available in various fixed lengths.