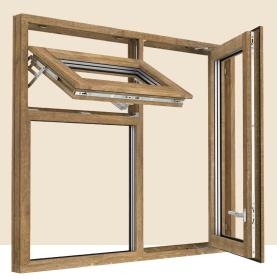

# Hardware for windows that open to the outside

With **MACO Espags MKV**, we offer a system of locking solutions for windows that open to the outside, also known as casement windows. Different requirements are placed on the locking mechanism for this type of window. Our easy-to-use system handles this superbly and provides a basis for various window solutions that combine quality, ease of use and security with fast installation. The MK refers to the German term "Multi Kantenverschlüsse" (multi-espagnolettes) and the V represents the 5th generation of Multi espagnolettes, with which we have been setting standards for decades.

## MACO Espags MKV telescopic

**MKV telescopic** is our espagnolette with telescoping hardware. This means it can be conveniently adjusted to the frame length without needing to cut any material. This results in faster installation and also allows for more slender window profiles. And these, in turn, are lighter in weight and in appearance – making for greater ease of use and a more elegant design.

#### MACO Espags MKV croppable

**MKV croppable** is our simple espagnolette specially designed for cutting to length. Removal of material to adapt it to the frame length is therefore intended and possible at any time. This also leads to faster installation as there is no need to drill around corners (any more). Like all of our espagnolettes, it allows for narrower window profiles and therefore greater ease of use and a more elegant design.