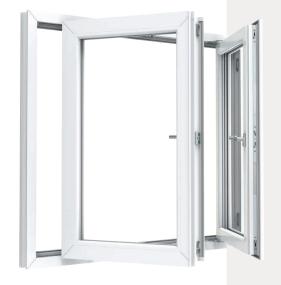

# Hardware for windows that open to the outside

With **MACO Espags MKV**, we offer a system of locking solutions for windows that open to the outside, also known as casement windows. Different requirements are placed on the locking mechanism for this type of window. Our easy-to-use system handles this superbly and provides a basis for various window solutions that combine quality, ease of use and security with fast installation. The MK refers to the German term "Multi Kantenverschlüsse" (multi-espagnolettes) and the V represents the 5th generation of Multi espagnolettes, with which we have been setting standards for decades.

#### 01 Sleeker design

Enhance your surroundings: slimmer window profiles enable more attractive window solutions.